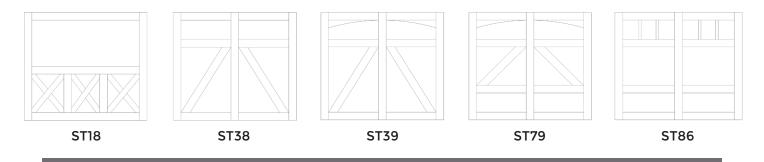

brand, 2" thick, 24-gauge steel garage door, our in-house craftsmen create a 3-dimensional effect that is more striking and upscale than a typical carriage-house style garage door. See the drawings below for the standard designs that we offer!